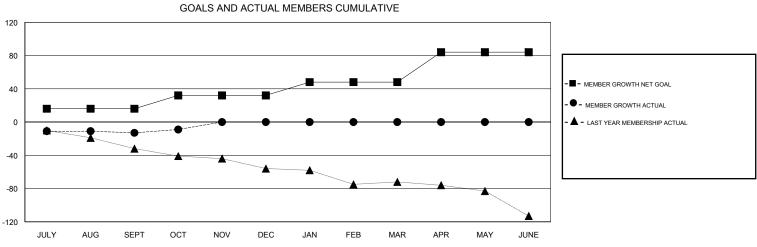

## ANN ELDRIDGE **LOCATION AUSTRALIA GMT CA** Clubs Members RESULTS FOR 2018-2019 RESULTS FOR 2018-2019 NEW CLUB GOAL NEW CLUBS DROPPED CLUBS MEMBER GROWTH NET MEMBER GROWTH DROPPED QUARTER QUARTER GOAL ACTUAL MEMBERS ACTUAL (including transfers) 0 0 16 27 38 JULY/AUG/SEPT JULY/AUG/SEPT 0 0 0 16 15 8 OCT/NOV/DEC OCT/NOV/DEC 0 0 0 0 0 16 JAN/FEB/MAR JAN/FEB/MAR 1 0 0 0 0 36 APR/MAY/JUNE APR/MAY/JUNE